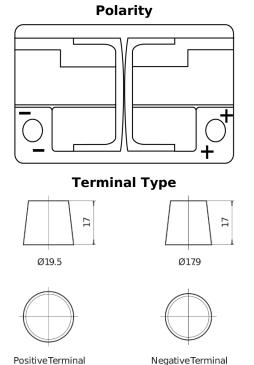

## **AGM CK700**

| Part number                    | CK700         |
|--------------------------------|---------------|
| Technology                     | AGM           |
| EAN/GTIN                       | 3661024015714 |
| Voltage                        | 12 V          |
| Capacity                       | 70.0 Ah       |
| CCA                            | 760 A         |
| Length                         | 278 mm        |
| Width                          | 175 mm        |
| Height                         | 190 mm        |
| Box size                       | L03           |
| Polarity                       | ETN 0         |
| Terminal Type                  | EN taper post |
| Hold Down                      | B13           |
| Weights (subject of variation) | 20.60 kg      |

NegativeTerminal

10.5

**Hold Down** 

5 notches

 $\sim\sim\sim$ 

Design, features and specifications are subject to change without notice. We disclaim any representation or warranty, express or implied, concerning the data or recommendations, and in no event shall be liable for any loss or damage claimed to have arisen as a result. Some products may not be available in your local market.