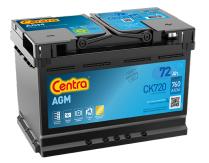

## **Batteries for Cars**

**AGM CK720** 

| Part number                    | CK720         |
|--------------------------------|---------------|
| Technology                     | AGM           |
| EAN/GTIN                       | 3661024017022 |
| Voltage                        | 12 V          |
| Capacity                       | 72.0 Ah       |
| CCA                            | 760 A         |
| Length                         | 278 mm        |
| Width                          | 175 mm        |
| Height                         | 190 mm        |
| Box size                       | L03           |
| Polarity                       | ETN 0         |
| Terminal Type                  | EN taper post |
| Hold Down                      | B13           |
| Weights (subject of variation) | 20.60 kg      |