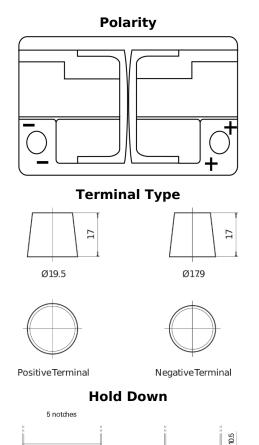

## **Batteries for Cars**

**AGM CK720** 

| Part number                    | CK720         |
|--------------------------------|---------------|
| Technology                     | AGM           |
| EAN/GTIN                       | 3661024017022 |
| Voltage                        | 12 V          |
| Capacity                       | 72.0 Ah       |
| CCA                            | 760 A         |
| Length                         | 278 mm        |
| Width                          | 175 mm        |
| Height                         | 190 mm        |
| Box size                       | L03           |
| Polarity                       | ETN 0         |
| Terminal Type                  | EN taper post |
| Hold Down                      | B13           |
| Weights (subject of variation) | 20.60 kg      |