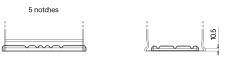

## **AGM CK800**

| Part number                    | CK800         |
|--------------------------------|---------------|
| Technology                     | AGM           |
| EAN/GTIN                       | 3661024015721 |
| Voltage                        | 12 V          |
| Capacity                       | 80.0 Ah       |
| CCA                            | 800 A         |
| Length                         | 315 mm        |
| Width                          | 175 mm        |
| Height                         | 190 mm        |
| Box size                       | L04           |
| Polarity                       | ETN 0         |
| Terminal Type                  | EN taper post |
| Hold Down                      | B13           |
| Weights (subject of variation) | 23.30 kg      |