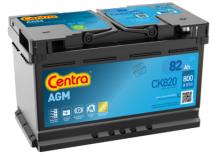

## **AGM CK820**

loss or damage claimed to have arisen as a result. Some products may not be available in your local market.

| Part number                    | CK820         |
|--------------------------------|---------------|
| Technology                     | AGM           |
| EAN/GTIN                       | 3661024017039 |
| Voltage                        | 12 V          |
| Capacity                       | 82.0 Ah       |
| CCA                            | 800 A         |
| Length                         | 315 mm        |
| Width                          | 175 mm        |
| Height                         | 190 mm        |
| Box size                       | L04           |
| Polarity                       | ETN 0         |
| Terminal Type                  | EN taper post |
| Hold Down                      | B13           |
| Weights (subject of variation) | 23.30 kg      |