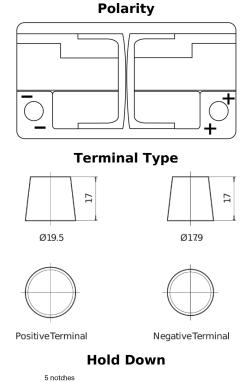

## **AGM CK820**

loss or damage claimed to have arisen as a result. Some products may not be available in your local market.

| Part number                    | CK820         |
|--------------------------------|---------------|
| Technology                     | AGM           |
| EAN/GTIN                       | 3661024017039 |
| Voltage                        | 12 V          |
| Capacity                       | 82.0 Ah       |
| CCA                            | 800 A         |
| Length                         | 315 mm        |
| Width                          | 175 mm        |
| Height                         | 190 mm        |
| Box size                       | L04           |
| Polarity                       | ETN 0         |
| Terminal Type                  | EN taper post |
| Hold Down                      | B13           |
| Weights (subject of variation) | 23.30 kg      |