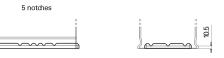

Polarity

**Terminal Type** 

Ø19.5

NegativeTerminal

17

PositiveTerminal

Hold Down

Design, features and specifications are subject to change without notice. We disclaim any representation or warranty, express or implied, concerning the data or recommendations, and in no event shall be liable for any loss or damage claimed to have arisen as a result. Some products may not be available in your local market.