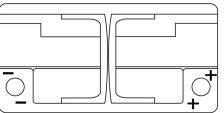

Polarity

**Terminal Type** 

Ø19.5

NegativeTerminal

17

PositiveTerminal

Hold Down

Design, features and specifications are subject to change without notice. We disclaim any representation or warranty, express or implied, concerning the data or recommendations, and in no event shall be liable for any loss or damage claimed to have arisen as a result. Some products may not be available in your local market.