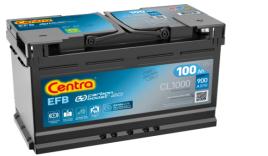

## EFB CL1000

| Part number                    | CL1000        |
|--------------------------------|---------------|
| Technology                     | EFB           |
| EAN/GTIN                       | 3661024016902 |
| Voltage                        | 12 V          |
| Capacity                       | 100.0 Ah      |
| CCA                            | 900 A         |
| Length                         | 353 mm        |
| Width                          | 175 mm        |
| Height                         | 190 mm        |
| Box size                       | L05           |
| Polarity                       | ETN 0         |
| Terminal Type                  | EN taper post |
| Hold Down                      | B13           |
| Weights (subject of variation) | 25.50 kg      |
|                                |               |