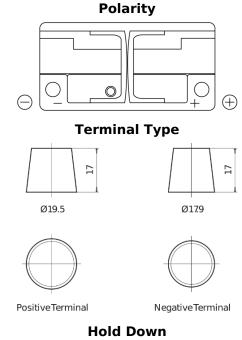

## **EFB CL1050**

| Part number                    | CL1050        |
|--------------------------------|---------------|
| Technology                     | EFB           |
| EAN/GTIN                       | 3661024016872 |
| Voltage                        | 12 V          |
| Capacity                       | 105.0 Ah      |
| CCA                            | 950 A         |
| Length                         | 392 mm        |
| Width                          | 175 mm        |
| Height                         | 190 mm        |
| Box size                       | L06           |
| Polarity                       | ETN 0         |
| Terminal Type                  | EN taper post |
| Hold Down                      | B13           |
| Weights (subject of variation) | 27.20 kg      |

## Hold Down 5 notches

Design, features and specifications are subject to change without notice. We disclaim any representation or warranty, express or implied, concerning the data or recommendations, and in no event shall be liable for any loss or damage claimed to have arisen as a result. Some products may not be available in your local market.