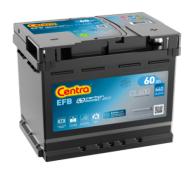

## **EFB CL600**

| Part number                    | CL600         |
|--------------------------------|---------------|
| Technology                     | EFB           |
| EAN/GTIN                       | 3661024015684 |
| Voltage                        | 12 V          |
| Capacity                       | 60.0 Ah       |
| CCA                            | 640 A         |
| Length                         | 242 mm        |
| Width                          | 175 mm        |
| Height                         | 190 mm        |
| Box size                       | L02           |
| Polarity                       | ETN 0         |
| Terminal Type                  | EN taper post |
| Hold Down                      | B13           |
| Weights (subject of variation) | 17.00 kg      |