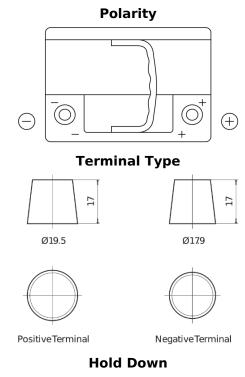

## **EFB CL600**

| Part number                    | CL600         |
|--------------------------------|---------------|
| Technology                     | EFB           |
| EAN/GTIN                       | 3661024015684 |
| Voltage                        | 12 V          |
| Capacity                       | 60.0 Ah       |
| CCA                            | 640 A         |
| Length                         | 242 mm        |
| Width                          | 175 mm        |
| Height                         | 190 mm        |
| Box size                       | L02           |
| Polarity                       | ETN 0         |
| Terminal Type                  | EN taper post |
| Hold Down                      | B13           |
| Weights (subject of variation) | 17.00 kg      |