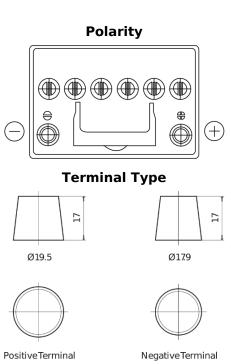

## **Batteries for Cars**

.

EFB CL604

| €0,   EFB ○ CL604 ○   № ○ ○ ○ |
|-------------------------------|
|                               |

| Part number         | CL604         |
|---------------------|---------------|
| Technology          | EFB           |
| EAN/GTIN            | 3661024016568 |
| Voltage             | 12 V          |
| Capacity            | 60.0 Ah       |
| CCA                 | 520 A         |
| Length              | 230 mm        |
| Width               | 173 mm        |
| Height              | 222 mm        |
| Box size            | D23           |
| Polarity            | ETN 0         |
| Terminal Type       | EN taper post |
| Hold Down           | B0            |
| Weights (subject of | 15.80 kg      |
| variation)          |               |
|                     |               |