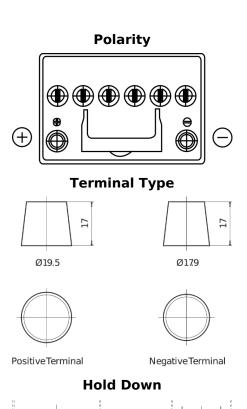

## **Batteries for Cars**

EFB CL605

| 1 | Centro<br>EFB CL605 100 |
|---|-------------------------|
|   |                         |

100

| Part number                    | CL605         |
|--------------------------------|---------------|
| Technology                     | EFB           |
| EAN/GTIN                       | 3661024016650 |
| Voltage                        | 12 V          |
| Capacity                       | 60.0 Ah       |
| CCA                            | 520 A         |
| Length                         | 230 mm        |
| Width                          | 173 mm        |
| Height                         | 222 mm        |
| Box size                       | D23           |
| Polarity                       | ETN 1         |
| Terminal Type                  | EN taper post |
| Hold Down                      | B0            |
| Weights (subject of variation) | 15.80 kg      |
|                                |               |