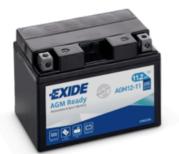

## AGM Ready AGM12-11

| Part number                    | AGM12-11      | Polarity  |
|--------------------------------|---------------|-----------|
| Technology                     | AGM           |           |
| EAN/GTIN                       | 3661024037617 | Hold Down |
| Voltage                        | 12 V          |           |
| Capacity                       | 11.0 Ah       |           |
| CCA                            | 205 A         |           |
| Length                         | 150 mm        |           |
| Width                          | 90 mm         |           |
| Height                         | 110 mm        |           |
| Box size                       | C74           |           |
| Polarity                       | ETN 1         |           |
| Terminal Type                  | M04           |           |
| Hold Down                      | В0            |           |
| Weights (subject of variation) | 4.10 kg       |           |
|                                |               |           |