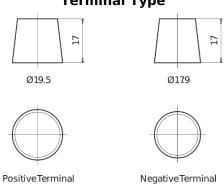

## **EFB CL700**

| Part number                    | CL700         |
|--------------------------------|---------------|
| Technology                     | EFB           |
| EAN/GTIN                       | 3661024015691 |
| Voltage                        | 12 V          |
| Capacity                       | 70.0 Ah       |
| CCA                            | 760 A         |
| Length                         | 278 mm        |
| Width                          | 175 mm        |
| Height                         | 190 mm        |
| Box size                       | L03           |
| Polarity                       | ETN 0         |
| Terminal Type                  | EN taper post |
| Hold Down                      | B13           |
| Weights (subject of variation) | 19.30 kg      |