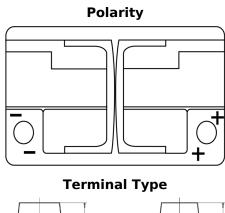

## **EFB CL700**

| Part number                    | CL700         |
|--------------------------------|---------------|
| Technology                     | EFB           |
| EAN/GTIN                       | 3661024015691 |
| Voltage                        | 12 V          |
| Capacity                       | 70.0 Ah       |
| CCA                            | 760 A         |
| Length                         | 278 mm        |
| Width                          | 175 mm        |
| Height                         | 190 mm        |
| Box size                       | L03           |
| Polarity                       | ETN 0         |
| Terminal Type                  | EN taper post |
| Hold Down                      | B13           |
| Weights (subject of variation) | 19.30 kg      |