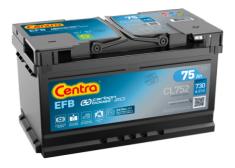

## **EFB CL752**

loss or damage claimed to have arisen as a result. Some products may not be available in your local market.

| Part number                    | CL752         |
|--------------------------------|---------------|
| Technology                     | EFB           |
| EAN/GTIN                       | 3661024016582 |
| Voltage                        | 12 V          |
| Capacity                       | 75.0 Ah       |
| CCA                            | 730 A         |
| Length                         | 315 mm        |
| Width                          | 175 mm        |
| Height                         | 175 mm        |
| Box size                       | LB4           |
| Polarity                       | ETN 0         |
| Terminal Type                  | EN taper post |
| Hold Down                      | B13           |
| Weights (subject of variation) | 18.60 kg      |