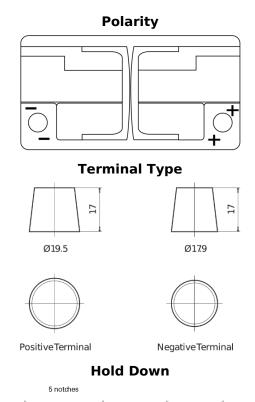

## **EFB CL752**

loss or damage claimed to have arisen as a result. Some products may not be available in your local market.

| Part number                    | CL752         |
|--------------------------------|---------------|
| Technology                     | EFB           |
| EAN/GTIN                       | 3661024016582 |
| Voltage                        | 12 V          |
| Capacity                       | 75.0 Ah       |
| CCA                            | 730 A         |
| Length                         | 315 mm        |
| Width                          | 175 mm        |
| Height                         | 175 mm        |
| Box size                       | LB4           |
| Polarity                       | ETN 0         |
| Terminal Type                  | EN taper post |
| Hold Down                      | B13           |
| Weights (subject of variation) | 18.60 kg      |