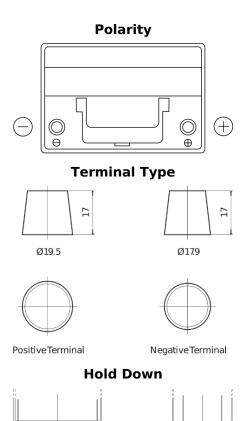

## **Product overview**

**Batteries for Cars** 

EFB CL754

| Part number                    | CL754         |
|--------------------------------|---------------|
| Technology                     | EFB           |
| EAN/GTIN                       | 3661024016995 |
| Voltage                        | 12 V          |
| Capacity                       | 75.0 Ah       |
| CCA                            | 750 A         |
| Length                         | 260 mm        |
| Width                          | 173 mm        |
| Height                         | 222 mm        |
| Box size                       | D26           |
| Polarity                       | ETN 0         |
| Terminal Type                  | EN taper post |
| Hold Down                      | В0            |
| Weights (subject of variation) | 19.00 kg      |
|                                |               |