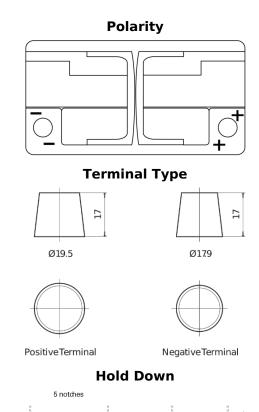

## **EFB CL800**

| Part number                    | CL800         |
|--------------------------------|---------------|
| Technology                     | EFB           |
| EAN/GTIN                       | 3661024015707 |
| Voltage                        | 12 V          |
| Capacity                       | 80.0 Ah       |
| CCA                            | 800 A         |
| Length                         | 315 mm        |
| Width                          | 175 mm        |
| Height                         | 190 mm        |
| Box size                       | L04           |
| Polarity                       | ETN 0         |
| Terminal Type                  | EN taper post |
| Hold Down                      | B13           |
| Weights (subject of variation) | 22.10 kg      |