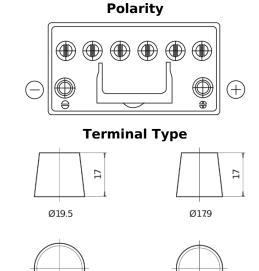

## **EFB CL954**

| Part number                    | CL954         |
|--------------------------------|---------------|
| Technology                     | EFB           |
| EAN/GTIN                       | 3661024016667 |
| Voltage                        | 12 V          |
| Capacity                       | 95.0 Ah       |
| CCA                            | 800 A         |
| Length                         | 306 mm        |
| Width                          | 173 mm        |
| Height                         | 222 mm        |
| Box size                       | D31           |
| Polarity                       | ETN 0         |
| Terminal Type                  | EN taper post |
| Hold Down                      | Korean B1     |
| Weights (subject of variation) | 21.80 kg      |

## PositiveTerminal NegativeTerminal Hold Down

Design, features and specifications are subject to change without notice. We disclaim any representation or warranty, express or implied, concerning the data or recommendations, and in no event shall be liable for any loss or damage claimed to have arisen as a result. Some products may not be available in your local market.