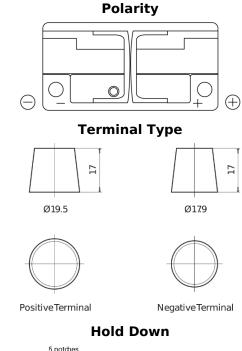

## Power DB1100

| Part number                    | DB1100        |
|--------------------------------|---------------|
| Technology                     | Flooded       |
| EAN/GTIN                       | 3661024026239 |
| Voltage                        | 12 V          |
| Capacity                       | 110.0 Ah      |
| CCA                            | 850 A         |
| Length                         | 392 mm        |
| Width                          | 175 mm        |
| Height                         | 190 mm        |
| Box size                       | L06           |
| Polarity                       | ETN 0         |
| Terminal Type                  | EN taper post |
| Hold Down                      | B13           |
| Weights (subject of variation) | 26.30 kg      |