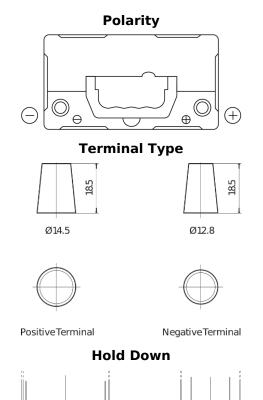

## Power DB456

| Part number                    | DB456          |
|--------------------------------|----------------|
| Technology                     | Flooded        |
| EAN/GTIN                       | 3661024024358  |
| Voltage                        | 12 V           |
| Capacity                       | 45.0 Ah        |
| CCA                            | 330 A          |
| Length                         | 237 mm         |
| Width                          | 127 mm         |
| Height                         | 227 mm         |
| Box size                       | B24            |
| Polarity                       | ETN 0          |
| Terminal Type                  | JIS taper post |
| Hold Down                      | В0             |
| Weights (subject of variation) | 11.40 kg       |