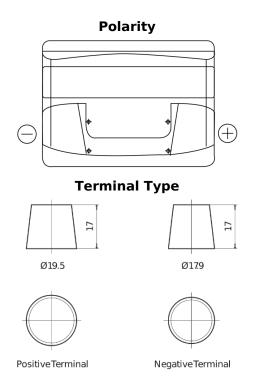

## Power DB500

| Part number                    | DB500         |
|--------------------------------|---------------|
| Technology                     | Flooded       |
| EAN/GTIN                       | 3661024024518 |
| Voltage                        | 12 V          |
| Capacity                       | 50.0 Ah       |
| CCA                            | 450 A         |
| Length                         | 207 mm        |
| Width                          | 175 mm        |
| Height                         | 190 mm        |
| Box size                       | L01           |
| Polarity                       | ETN 0         |
| Terminal Type                  | EN taper post |
| Hold Down                      | B13           |
| Weights (subject of variation) | 12.20 kg      |