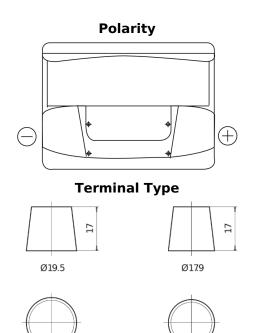

## Power DB602

| Part number                    | DB602         |
|--------------------------------|---------------|
| Technology                     | Flooded       |
| EAN/GTIN                       | 3661024024631 |
| Voltage                        | 12 V          |
| Capacity                       | 60.0 Ah       |
| CCA                            | 540 A         |
| Length                         | 242 mm        |
| Width                          | 175 mm        |
| Height                         | 175 mm        |
| Box size                       | LB2           |
| Polarity                       | ETN 0         |
| Terminal Type                  | EN taper post |
| Hold Down                      | B13           |
| Weights (subject of variation) | 12.90 kg      |

## **Hold Down**

NegativeTerminal

PositiveTerminal

Design, features and specifications are subject to change without notice. We disclaim any representation or warranty, express or implied, concerning the data or recommendations, and in no event shall be liable for any loss or damage claimed to have arisen as a result. Some products may not be available in your local market.