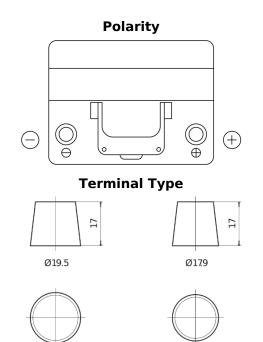

## Power DB604

| Part number                    | DB604         |
|--------------------------------|---------------|
| Technology                     | Flooded       |
| EAN/GTIN                       | 3661024024419 |
| Voltage                        | 12 V          |
| Capacity                       | 60.0 Ah       |
| CCA                            | 480 A         |
| Length                         | 230 mm        |
| Width                          | 173 mm        |
| Height                         | 222 mm        |
| Box size                       | D23           |
| Polarity                       | ETN 0         |
| Terminal Type                  | EN taper post |
| Hold Down                      | Korean B1     |
| Weights (subject of variation) | 14.60 kg      |