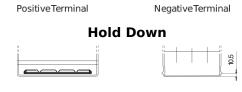

## Power DB604

| Part number                    | DB604         |
|--------------------------------|---------------|
| Technology                     | Flooded       |
| EAN/GTIN                       | 3661024024419 |
| Voltage                        | 12 V          |
| Capacity                       | 60.0 Ah       |
| CCA                            | 480 A         |
| Length                         | 230 mm        |
| Width                          | 173 mm        |
| Height                         | 222 mm        |
| Box size                       | D23           |
| Polarity                       | ETN 0         |
| Terminal Type                  | EN taper post |
| Hold Down                      | Korean B1     |
| Weights (subject of variation) | 14.60 kg      |