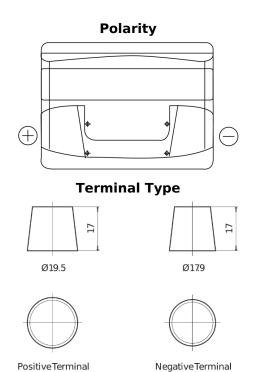

## Power DB621

| Part number                    | DB621         |
|--------------------------------|---------------|
| Technology                     | Flooded       |
| EAN/GTIN                       | 3661024024549 |
| Voltage                        | 12 V          |
| Capacity                       | 62.0 Ah       |
| CCA                            | 540 A         |
| Length                         | 242 mm        |
| Width                          | 175 mm        |
| Height                         | 190 mm        |
| Box size                       | L02           |
| Polarity                       | ETN 1         |
| Terminal Type                  | EN taper post |
| Hold Down                      | B13           |
| Weights (subject of variation) | 14.20 kg      |