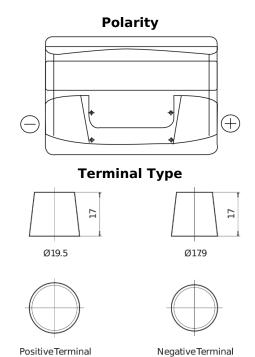

## Power DB712

| Part number                    | DB712         |
|--------------------------------|---------------|
| Technology                     | Flooded       |
| EAN/GTIN                       | 3661024024648 |
| Voltage                        | 12 V          |
| Capacity                       | 71.0 Ah       |
| CCA                            | 670 A         |
| Length                         | 278 mm        |
| Width                          | 175 mm        |
| Height                         | 175 mm        |
| Box size                       | LB3           |
| Polarity                       | ETN 0         |
| Terminal Type                  | EN taper post |
| Hold Down                      | B13           |
| Weights (subject of variation) | 15.30 kg      |