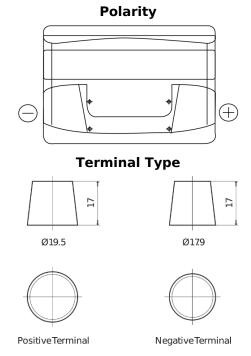

## Power DB740

| Part number                    | DB740         |
|--------------------------------|---------------|
| Technology                     | Flooded       |
| EAN/GTIN                       | 3661024024556 |
| Voltage                        | 12 V          |
| Capacity                       | 74.0 Ah       |
| CCA                            | 680 A         |
| Length                         | 278 mm        |
| Width                          | 175 mm        |
| Height                         | 190 mm        |
| Box size                       | L03           |
| Polarity                       | ETN 0         |
| Terminal Type                  | EN taper post |
| Hold Down                      | B13           |
| Weights (subject of variation) | 16.60 kg      |