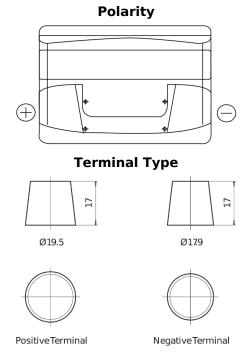

## Power DB741

| Part number                    | DB741         |
|--------------------------------|---------------|
| Technology                     | Flooded       |
| EAN/GTIN                       | 3661024024563 |
| Voltage                        | 12 V          |
| Capacity                       | 74.0 Ah       |
| CCA                            | 680 A         |
| Length                         | 278 mm        |
| Width                          | 175 mm        |
| Height                         | 190 mm        |
| Box size                       | L03           |
| Polarity                       | ETN 1         |
| Terminal Type                  | EN taper post |
| Hold Down                      | B13           |
| Weights (subject of variation) | 16.60 kg      |