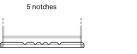

## Power DB800

| Part number                    | DB800         |
|--------------------------------|---------------|
| Technology                     | Flooded       |
| EAN/GTIN                       | 3661024026246 |
| Voltage                        | 12 V          |
| Capacity                       | 80.0 Ah       |
| CCA                            | 640 A         |
| Length                         | 315 mm        |
| Width                          | 175 mm        |
| Height                         | 190 mm        |
| Box size                       | L04           |
| Polarity                       | ETN 0         |
| Terminal Type                  | EN taper post |
| Hold Down                      | B13           |
| Weights (subject of variation) | 19.00 kg      |