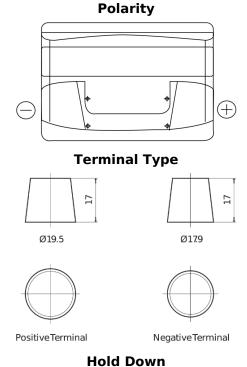

## Power DB800

| Part number                    | DB800         |
|--------------------------------|---------------|
| Technology                     | Flooded       |
| EAN/GTIN                       | 3661024026246 |
| Voltage                        | 12 V          |
| Capacity                       | 80.0 Ah       |
| CCA                            | 640 A         |
| Length                         | 315 mm        |
| Width                          | 175 mm        |
| Height                         | 190 mm        |
| Box size                       | L04           |
| Polarity                       | ETN 0         |
| Terminal Type                  | EN taper post |
| Hold Down                      | B13           |
| Weights (subject of variation) | 19.00 kg      |