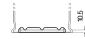

## Power DB800

| Part number                    | DB800         |
|--------------------------------|---------------|
| Technology                     | Flooded       |
| EAN/GTIN                       | 3661024026246 |
| Voltage                        | 12 V          |
| Capacity                       | 80.0 Ah       |
| CCA                            | 640 A         |
| Length                         | 315 mm        |
| Width                          | 175 mm        |
| Height                         | 190 mm        |
| Box size                       | L04           |
| Polarity                       | ETN 0         |
| Terminal Type                  | EN taper post |
| Hold Down                      | B13           |
| Weights (subject of variation) | 19.00 kg      |