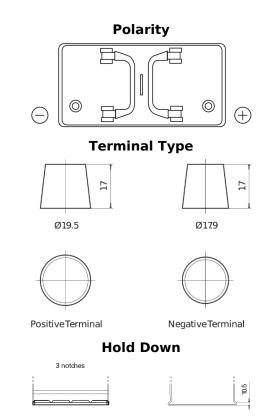

## StartPRO DG1102

| Part number                    | DG1102        |
|--------------------------------|---------------|
| Technology                     | Flooded       |
| EAN/GTIN                       | 3661024025393 |
| Voltage                        | 12 V          |
| Capacity                       | 110.0 Ah      |
| CCA                            | 750 A         |
| Length                         | 349 mm        |
| Width                          | 175 mm        |
| Height                         | 235 mm        |
| Box size                       | D02           |
| Polarity                       | ETN 0         |
| Terminal Type                  | EN taper post |
| Hold Down                      | B1            |
| Weights (subject of variation) | 25.40 kg      |
|                                |               |