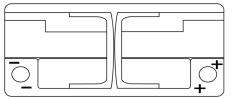

## **Terminal Type**

PositiveTerminal

Ø17.9

17

NegativeTerminal

Hold Down

Design, features and specifications are subject to change without notice. We disclaim any representation or warranty, express or implied, concerning the data or recommendations, and in no event shall be liable for any loss or damage claimed to have arisen as a result. Some products may not be available in your local market.