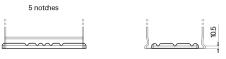

## **AGM DK1060**

| Part number                    | DK1060        |
|--------------------------------|---------------|
| Technology                     | AGM           |
| EAN/GTIN                       | 3661024027151 |
| Voltage                        | 12 V          |
| Capacity                       | 106.0 Ah      |
| CCA                            | 950 A         |
| Length                         | 392 mm        |
| Width                          | 175 mm        |
| Height                         | 190 mm        |
| Box size                       | L06           |
| Polarity                       | ETN 0         |
| Terminal Type                  | EN taper post |
| Hold Down                      | B13           |
| Weights (subject of variation) | 29.00 kg      |
|                                |               |

## **Terminal Type**

PositiveTerminal

Ø17.9

17

NegativeTerminal

Hold Down

Design, features and specifications are subject to change without notice. We disclaim any representation or warranty, express or implied, concerning the data or recommendations, and in no event shall be liable for any loss or damage claimed to have arisen as a result. Some products may not be available in your local market.