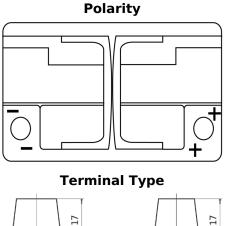

## **Batteries for Cars**

| START<br>STOP | 0 |
|---------------|---|
|               |   |

**AGM DK720** 

| Part number                    | DK720         |
|--------------------------------|---------------|
| Technology                     | AGM           |
| EAN/GTIN                       | 3661024027120 |
| Voltage                        | 12 V          |
| Capacity                       | 72.0 Ah       |
| CCA                            | 760 A         |
| Length                         | 278 mm        |
| Width                          | 175 mm        |
| Height                         | 190 mm        |
| Box size                       | L03           |
| Polarity                       | ETN 0         |
| Terminal Type                  | EN taper post |
| Hold Down                      | B13           |
| Weights (subject of variation) | 20.60 kg      |

Ø17.9

NegativeTerminal

10.5

PositiveTerminal

5 notches

 $\sim\sim\sim$ 

Hold Down

Design, features and specifications are subject to change without notice. We disclaim any representation or warranty, express or implied, concerning the data or recommendations, and in no event shall be liable for any loss or damage claimed to have arisen as a result. Some products may not be available in your local market.