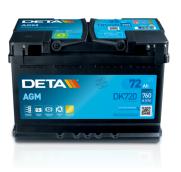

## **Batteries for Cars**

| START<br>STOP | 0 |
|---------------|---|
|               |   |

**AGM DK720** 

| Part number                    | DK720         |
|--------------------------------|---------------|
| Technology                     | AGM           |
| EAN/GTIN                       | 3661024027120 |
| Voltage                        | 12 V          |
| Capacity                       | 72.0 Ah       |
| CCA                            | 760 A         |
| Length                         | 278 mm        |
| Width                          | 175 mm        |
| Height                         | 190 mm        |
| Box size                       | L03           |
| Polarity                       | ETN 0         |
| Terminal Type                  | EN taper post |
| Hold Down                      | B13           |
| Weights (subject of variation) | 20.60 kg      |