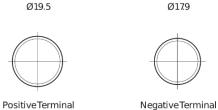

## **AGM DK820**

| Part number                    | DK820         |
|--------------------------------|---------------|
| Technology                     | AGM           |
| EAN/GTIN                       | 3661024027137 |
| Voltage                        | 12 V          |
| Capacity                       | 82.0 Ah       |
| CCA                            | 800 A         |
| Length                         | 315 mm        |
| Width                          | 175 mm        |
| Height                         | 190 mm        |
| Box size                       | L04           |
| Polarity                       | ETN 0         |
| Terminal Type                  | EN taper post |
| Hold Down                      | B13           |
| Weights (subject of variation) | 23.30 kg      |
|                                |               |