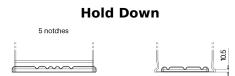

## **AGM DK820**

| Part number                    | DK820         |
|--------------------------------|---------------|
| Technology                     | AGM           |
| EAN/GTIN                       | 3661024027137 |
| Voltage                        | 12 V          |
| Capacity                       | 82.0 Ah       |
| CCA                            | 800 A         |
| Length                         | 315 mm        |
| Width                          | 175 mm        |
| Height                         | 190 mm        |
| Box size                       | L04           |
| Polarity                       | ETN 0         |
| Terminal Type                  | EN taper post |
| Hold Down                      | B13           |
| Weights (subject of variation) | 23.30 kg      |
|                                |               |