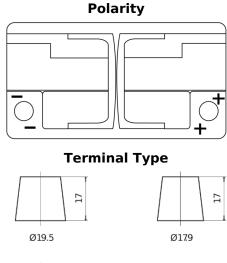

## **AGM DK820**

| Part number                    | DK820         |
|--------------------------------|---------------|
| Technology                     | AGM           |
| EAN/GTIN                       | 3661024027137 |
| Voltage                        | 12 V          |
| Capacity                       | 82.0 Ah       |
| CCA                            | 800 A         |
| Length                         | 315 mm        |
| Width                          | 175 mm        |
| Height                         | 190 mm        |
| Box size                       | L04           |
| Polarity                       | ETN 0         |
| Terminal Type                  | EN taper post |
| Hold Down                      | B13           |
| Weights (subject of variation) | 23.30 kg      |
|                                |               |