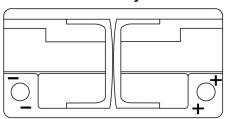

---------------------|

| Part number                    | DK960         |
|--------------------------------|---------------|
| Technology                     | AGM           |
| EAN/GTIN                       | 3661024027144 |
| Voltage                        | 12 V          |
| Capacity                       | 96.0 Ah       |
| CCA                            | 850 A         |
| Length                         | 353 mm        |
| Width                          | 175 mm        |
| Height                         | 190 mm        |
| Box size                       | L05           |
| Polarity                       | ETN 0         |
| Terminal Type                  | EN taper post |
| Hold Down                      | B13           |
| Weights (subject of variation) | 26.10 kg      |

Polarity



## **Terminal Type**





Ø19.5



17

PositiveTerminal

NegativeTerminal

## Hold Down



Design, features and specifications are subject to change without notice. We disclaim any representation or warranty, express or implied, concerning the data or recommendations, and in no event shall be liable for any loss or damage claimed to have arisen as a result. Some products may not be available in your local market.

**AGM DK960**