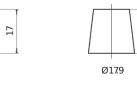

| Part number                    | DK960         |
|--------------------------------|---------------|
| Technology                     | AGM           |
| EAN/GTIN                       | 3661024027144 |
| Voltage                        | 12 V          |
| Capacity                       | 96.0 Ah       |
| CCA                            | 850 A         |
| Length                         | 353 mm        |
| Width                          | 175 mm        |
| Height                         | 190 mm        |
| Box size                       | L05           |
| Polarity                       | ETN 0         |
| Terminal Type                  | EN taper post |
| Hold Down                      | B13           |
| Weights (subject of variation) | 26.10 kg      |

Polarity



## **Terminal Type**





Ø19.5



17

PositiveTerminal

NegativeTerminal

## Hold Down



Design, features and specifications are subject to change without notice. We disclaim any representation or warranty, express or implied, concerning the data or recommendations, and in no event shall be liable for any loss or damage claimed to have arisen as a result. Some products may not be available in your local market.

**AGM DK960**