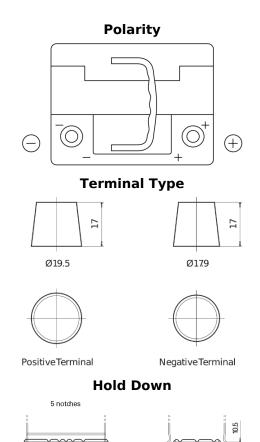

## EFB DL550

| EFB COLUMN |  |
|------------|--|
|            |  |

| Part number                    | DL550         |
|--------------------------------|---------------|
| Technology                     | EFB           |
| EAN/GTIN                       | 3661024026444 |
| Voltage                        | 12 V          |
| Capacity                       | 55.0 Ah       |
| CCA                            | 540 A         |
| Length                         | 207 mm        |
| Width                          | 175 mm        |
| Height                         | 190 mm        |
| Box size                       | L01           |
| Polarity                       | ETN 0         |
| Terminal Type                  | EN taper post |
| Hold Down                      | B13           |
| Weights (subject of variation) | 14.10 kg      |
|                                |               |