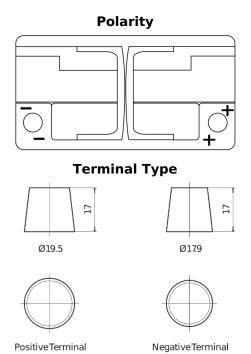

## **EFB DL800**

| Part number                    | DL800         |
|--------------------------------|---------------|
| Technology                     | EFB           |
| EAN/GTIN                       | 3661024025706 |
| Voltage                        | 12 V          |
| Capacity                       | 80.0 Ah       |
| CCA                            | 800 A         |
| Length                         | 315 mm        |
| Width                          | 175 mm        |
| Height                         | 190 mm        |
| Box size                       | L04           |
| Polarity                       | ETN 0         |
| Terminal Type                  | EN taper post |
| Hold Down                      | B13           |
| Weights (subject of variation) | 22.10 kg      |