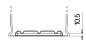

050        |
|--------------------------------|---------------|
| Technology                     | Flooded       |
| EAN/GTIN                       | 3661024034302 |
| Voltage                        | 12 V          |
| Capacity                       | 105.0 Ah      |
| CCA                            | 850 A         |
| Length                         | 315 mm        |
| Width                          | 175 mm        |
| Height                         | 205 mm        |
| Box size                       | LH4           |
| Polarity                       | ETN 0         |
| Terminal Type                  | EN taper post |
| Hold Down                      | B13           |
| Weights (subject of variation) | 23.10 kg      |

## Polarity Terminal Type Ø19.5 Ø179

## Hold Down



PositiveTerminal



**Negative**Terminal

Design, features and specifications are subject to change without notice. We disclaim any representation or warranty, express or implied, concerning the data or recommendations, and in no event shall be liable for any loss or damage claimed to have arisen as a result. Some products may not be available in your local market.