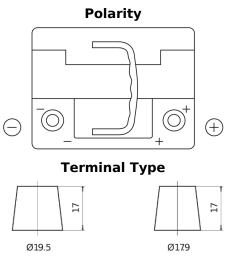

## **Premium EA530**

| Part number                    | EA530         |
|--------------------------------|---------------|
| Technology                     | Flooded       |
| EAN/GTIN                       | 3661024034203 |
| Voltage                        | 12 V          |
| Capacity                       | 53.0 Ah       |
| CCA                            | 540 A         |
| Length                         | 207 mm        |
| Width                          | 175 mm        |
| Height                         | 190 mm        |
| Box size                       | L01           |
| Polarity                       | ETN 0         |
| Terminal Type                  | EN taper post |
| Hold Down                      | B13           |
| Weights (subject of variation) | 12.70 kg      |