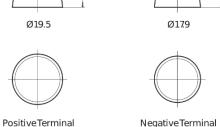

## **Premium EA530**

| Part number                    | EA530         |
|--------------------------------|---------------|
| Technology                     | Flooded       |
| EAN/GTIN                       | 3661024034203 |
| Voltage                        | 12 V          |
| Capacity                       | 53.0 Ah       |
| CCA                            | 540 A         |
| Length                         | 207 mm        |
| Width                          | 175 mm        |
| Height                         | 190 mm        |
| Box size                       | L01           |
| Polarity                       | ETN 0         |
| Terminal Type                  | EN taper post |
| Hold Down                      | B13           |
| Weights (subject of variation) | 12.70 kg      |