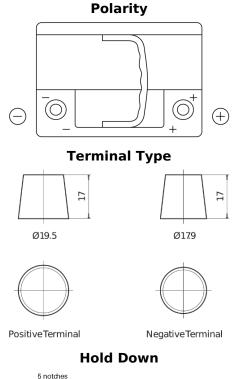

## **Premium EA612**

| Part number                    | EA612         |
|--------------------------------|---------------|
| Technology                     | Flooded       |
| EAN/GTIN                       | 3661024034272 |
| Voltage                        | 12 V          |
| Capacity                       | 61.0 Ah       |
| CCA                            | 600 A         |
| Length                         | 242 mm        |
| Width                          | 175 mm        |
| Height                         | 175 mm        |
| Box size                       | LB2           |
| Polarity                       | ETN 0         |
| Terminal Type                  | EN taper post |
| Hold Down                      | B13           |
| Weights (subject of variation) | 14.00 kg      |