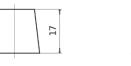

## **Terminal Type**

Ø19.5

PositiveTerminal

Ø179

17

NegativeTerminal

Hold Down

| 5 notches |     |
|-----------|-----|
| 10<br>10  | 0.5 |
|           |     |