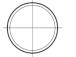

## **Terminal Type**

Ø19.5

PositiveTerminal

Ø179

17

NegativeTerminal

Hold Down

| 5 notches |     |
|-----------|-----|
| 10<br>10  | 0.5 |
|           |     |