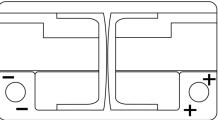

## **Product overview**



## **Batteries for Cars**

## **Premium EA722**



| EA722         |
|---------------|
| Flooded       |
| 3661024034289 |
| 12 V          |
| 72.0 Ah       |
| 720 A         |
| 278 mm        |
| 175 mm        |
| 175 mm        |
| LB3           |
| ETN 0         |
| EN taper post |
| B13           |
| 15.90 kg      |
|               |

Polarity



## **Terminal Type**



Ø19.5



PositiveTerminal



Ø179

17

NegativeTerminal

Hold Down

| 5 notches |     |
|-----------|-----|
| 10<br>10  | 0.5 |
|           |     |

Design, features and specifications are subject to change without notice. We disclaim any representation or warranty, express or implied, concerning the data or recommendations, and in no event shall be liable for any loss or damage claimed to have arisen as a result. Some products may not be available in your local market.