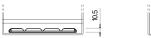

## **Premium EA754**

| Part number                    | EA754         |
|--------------------------------|---------------|
| Technology                     | Flooded       |
| EAN/GTIN                       | 3661024034166 |
| Voltage                        | 12 V          |
| Capacity                       | 75.0 Ah       |
| CCA                            | 630 A         |
| Length                         | 270 mm        |
| Width                          | 173 mm        |
| Height                         | 222 mm        |
| Box size                       | D26           |
| Polarity                       | ETN 0         |
| Terminal Type                  | EN taper post |
| Hold Down                      | Korean B1+B6  |
| Weights (subject of variation) | 17.40 kg      |