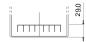

## **Premium EA754**

| Part number                    | EA754         |
|--------------------------------|---------------|
| Technology                     | Flooded       |
| EAN/GTIN                       | 3661024034166 |
| Voltage                        | 12 V          |
| Capacity                       | 75.0 Ah       |
| CCA                            | 630 A         |
| Length                         | 270 mm        |
| Width                          | 173 mm        |
| Height                         | 222 mm        |
| Box size                       | D26           |
| Polarity                       | ETN 0         |
| Terminal Type                  | EN taper post |
| Hold Down                      | Korean B1+B6  |
| Weights (subject of variation) | 17.40 kg      |