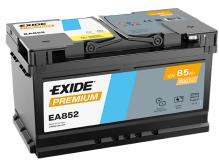

## **Premium EA852**

| Part number                    | EA852         |
|--------------------------------|---------------|
| Technology                     | Flooded       |
| EAN/GTIN                       | 3661024034296 |
| Voltage                        | 12 V          |
| Capacity                       | 85.0 Ah       |
| CCA                            | 800 A         |
| Length                         | 315 mm        |
| Width                          | 175 mm        |
| Height                         | 175 mm        |
| Box size                       | LB4           |
| Polarity                       | ETN 0         |
| Terminal Type                  | EN taper post |
| Hold Down                      | B13           |
| Weights (subject of variation) | 18.60 kg      |