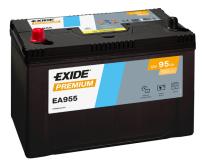

## **Premium EA955**

| Part number                    | EA955         |
|--------------------------------|---------------|
| Technology                     | Flooded       |
| EAN/GTIN                       | 3661024034197 |
| Voltage                        | 12 V          |
| Capacity                       | 95.0 Ah       |
| CCA                            | 800 A         |
| Length                         | 306 mm        |
| Width                          | 173 mm        |
| Height                         | 222 mm        |
| Box size                       | D31           |
| Polarity                       | ETN 1         |
| Terminal Type                  | EN taper post |
| Hold Down                      | Korean B1     |
| Weights (subject of variation) | 21.40 kg      |