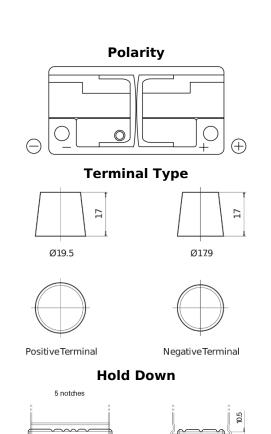

## **Excell EB1100**

| Part number                    | EB1100        |
|--------------------------------|---------------|
| Technology                     | Flooded       |
| EAN/GTIN                       | 3661024036238 |
| Voltage                        | 12 V          |
| Capacity                       | 110.0 Ah      |
| CCA                            | 850 A         |
| Length                         | 392 mm        |
| Width                          | 175 mm        |
| Height                         | 190 mm        |
| Box size                       | L06           |
| Polarity                       | ETN 0         |
| Terminal Type                  | EN taper post |
| Hold Down                      | B13           |
| Weights (subject of variation) | 26.30 kg      |
|                                |               |