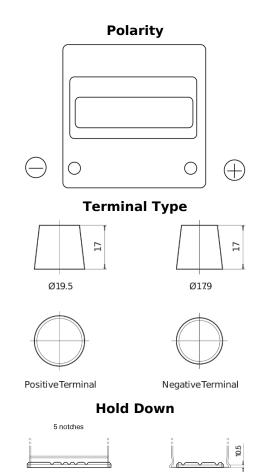

## **Excell EB440**

| Part number                    | EB440         |
|--------------------------------|---------------|
| Technology                     | Flooded       |
| EAN/GTIN                       | 3661024034500 |
| Voltage                        | 12 V          |
| Capacity                       | 44.0 Ah       |
| CCA                            | 400 A         |
| Length                         | 175 mm        |
| Width                          | 175 mm        |
| Height                         | 190 mm        |
| Box size                       | L00           |
| Polarity                       | ETN 0         |
| Terminal Type                  | EN taper post |
| Hold Down                      | B13           |
| Weights (subject of variation) | 10.70 kg      |