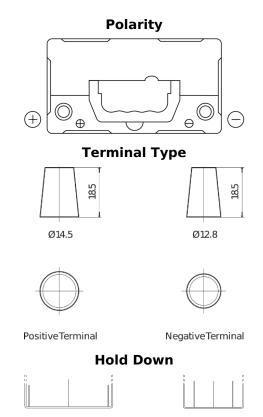

## **Product overview**

**Batteries for Cars** 

| Part number                    | EB457          |
|--------------------------------|----------------|
| Technology                     | Flooded        |
| EAN/GTIN                       | 3661024034364  |
| Voltage                        | 12 V           |
| Capacity                       | 45.0 Ah        |
| CCA                            | 330 A          |
| Length                         | 237 mm         |
| Width                          | 127 mm         |
| Height                         | 227 mm         |
| Box size                       | B24            |
| Polarity                       | ETN 1          |
| Terminal Type                  | JIS taper post |
| Hold Down                      | В0             |
| Weights (subject of variation) | 11.40 kg       |