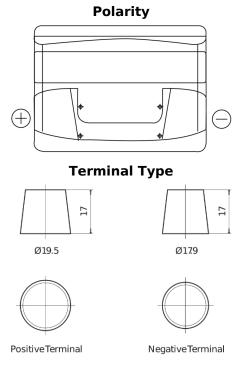

## **Excell EB501**

| Part number                    | EB501         |
|--------------------------------|---------------|
| Technology                     | Flooded       |
| EAN/GTIN                       | 3661024034524 |
| Voltage                        | 12 V          |
| Capacity                       | 50.0 Ah       |
| CCA                            | 450 A         |
| Length                         | 207 mm        |
| Width                          | 175 mm        |
| Height                         | 190 mm        |
| Box size                       | L01           |
| Polarity                       | ETN 1         |
| Terminal Type                  | EN taper post |
| Hold Down                      | B13           |
| Weights (subject of variation) | 12.20 kg      |