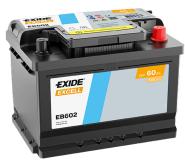

## **Excell EB602**

| Part number                    | EB602         |
|--------------------------------|---------------|
| Technology                     | Flooded       |
| EAN/GTIN                       | 3661024034630 |
| Voltage                        | 12 V          |
| Capacity                       | 60.0 Ah       |
| CCA                            | 540 A         |
| Length                         | 242 mm        |
| Width                          | 175 mm        |
| Height                         | 175 mm        |
| Box size                       | LB2           |
| Polarity                       | ETN 0         |
| Terminal Type                  | EN taper post |
| Hold Down                      | B13           |
| Weights (subject of variation) | 12.90 kg      |