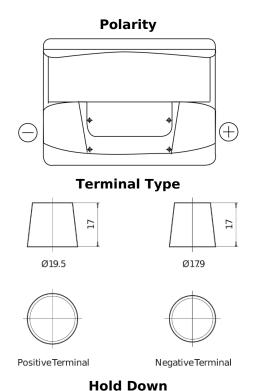

## **Excell EB602**

| Part number                    | EB602         |
|--------------------------------|---------------|
| Technology                     | Flooded       |
| EAN/GTIN                       | 3661024034630 |
| Voltage                        | 12 V          |
| Capacity                       | 60.0 Ah       |
| CCA                            | 540 A         |
| Length                         | 242 mm        |
| Width                          | 175 mm        |
| Height                         | 175 mm        |
| Box size                       | LB2           |
| Polarity                       | ETN 0         |
| Terminal Type                  | EN taper post |
| Hold Down                      | B13           |
| Weights (subject of variation) | 12.90 kg      |