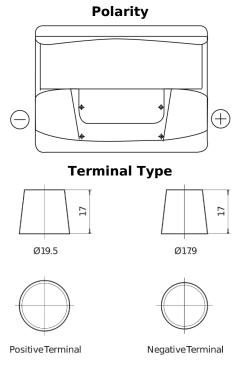

## **Excell EB620**

| Part number                    | EB620         |
|--------------------------------|---------------|
| Technology                     | Flooded       |
| EAN/GTIN                       | 3661024034531 |
| Voltage                        | 12 V          |
| Capacity                       | 62.0 Ah       |
| CCA                            | 540 A         |
| Length                         | 242 mm        |
| Width                          | 175 mm        |
| Height                         | 190 mm        |
| Box size                       | L02           |
| Polarity                       | ETN 0         |
| Terminal Type                  | EN taper post |
| Hold Down                      | B13           |
| Weights (subject of variation) | 14.20 kg      |