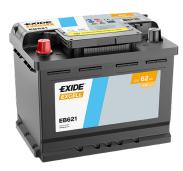

## **Excell EB621**

| Part number                    | EB621         |
|--------------------------------|---------------|
| Technology                     | Flooded       |
| EAN/GTIN                       | 3661024034548 |
| Voltage                        | 12 V          |
| Capacity                       | 62.0 Ah       |
| CCA                            | 540 A         |
| Length                         | 242 mm        |
| Width                          | 175 mm        |
| Height                         | 190 mm        |
| Box size                       | L02           |
| Polarity                       | ETN 1         |
| Terminal Type                  | EN taper post |
| Hold Down                      | B13           |
| Weights (subject of variation) | 14.20 kg      |