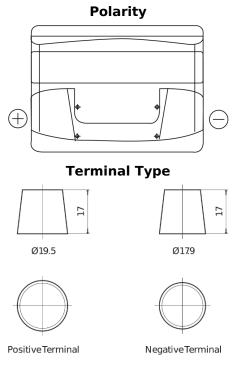

## **Excell EB621**

| Part number                    | EB621         |
|--------------------------------|---------------|
| Technology                     | Flooded       |
| EAN/GTIN                       | 3661024034548 |
| Voltage                        | 12 V          |
| Capacity                       | 62.0 Ah       |
| CCA                            | 540 A         |
| Length                         | 242 mm        |
| Width                          | 175 mm        |
| Height                         | 190 mm        |
| Box size                       | L02           |
| Polarity                       | ETN 1         |
| Terminal Type                  | EN taper post |
| Hold Down                      | B13           |
| Weights (subject of variation) | 14.20 kg      |