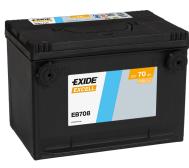

## **Excell EB708**

| Part number                    | EB708           |
|--------------------------------|-----------------|
| Technology                     | Flooded         |
| EAN/GTIN                       | 3661024037426   |
| Voltage                        | 12 V            |
| Capacity                       | 70.0 Ah         |
| CCA                            | 740 A           |
| Length                         | 260 mm          |
| Width                          | 180 mm          |
| Height                         | 186 mm          |
| Box size                       | G78             |
| Polarity                       | ETN 1           |
| Terminal Type                  | SAE S 3/8" side |
|                                | Terminal        |
| Hold Down                      | B7              |
| Weights (subject of variation) | 16.70 kg        |