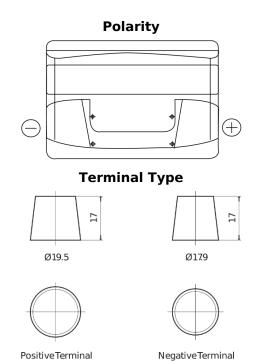

## **Excell EB800**

| Part number                    | EB800         |
|--------------------------------|---------------|
| Technology                     | Flooded       |
| EAN/GTIN                       | 3661024036443 |
| Voltage                        | 12 V          |
| Capacity                       | 80.0 Ah       |
| CCA                            | 640 A         |
| Length                         | 315 mm        |
| Width                          | 175 mm        |
| Height                         | 190 mm        |
| Box size                       | L04           |
| Polarity                       | ETN 0         |
| Terminal Type                  | EN taper post |
| Hold Down                      | B13           |
| Weights (subject of variation) | 19.00 kg      |