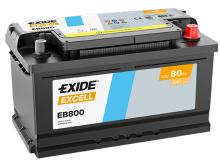

## **Excell EB800**

| Part number                    | EB800         |
|--------------------------------|---------------|
| Technology                     | Flooded       |
| EAN/GTIN                       | 3661024036443 |
| Voltage                        | 12 V          |
| Capacity                       | 80.0 Ah       |
| CCA                            | 640 A         |
| Length                         | 315 mm        |
| Width                          | 175 mm        |
| Height                         | 190 mm        |
| Box size                       | L04           |
| Polarity                       | ETN 0         |
| Terminal Type                  | EN taper post |
| Hold Down                      | B13           |
| Weights (subject of variation) | 19.00 kg      |