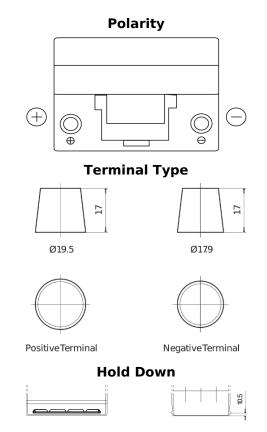

## **Excell EB955**

| Part number                    | EB955         |
|--------------------------------|---------------|
| Technology                     | Flooded       |
| EAN/GTIN                       | 3661024034463 |
| Voltage                        | 12 V          |
| Capacity                       | 95.0 Ah       |
| CCA                            | 760 A         |
| Length                         | 306 mm        |
| Width                          | 173 mm        |
| Height                         | 222 mm        |
| Box size                       | D31           |
| Polarity                       | ETN 1         |
| Terminal Type                  | EN taper post |
| Hold Down                      | Korean B1     |
| Weights (subject of variation) | 20.60 kg      |