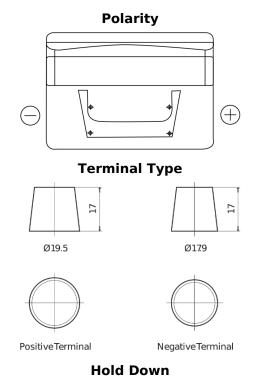

## Classic EC542

| Part number                    | EC542         |
|--------------------------------|---------------|
| Technology                     | Flooded       |
| EAN/GTIN                       | 3661024034852 |
| Voltage                        | 12 V          |
| Capacity                       | 54.0 Ah       |
| CCA                            | 500 A         |
| Length                         | 242 mm        |
| Width                          | 175 mm        |
| Height                         | 175 mm        |
| Box size                       | LB2           |
| Polarity                       | ETN 0         |
| Terminal Type                  | EN taper post |
| Hold Down                      | B13           |
| Weights (subject of variation) | 12.90 kg      |

5 notches